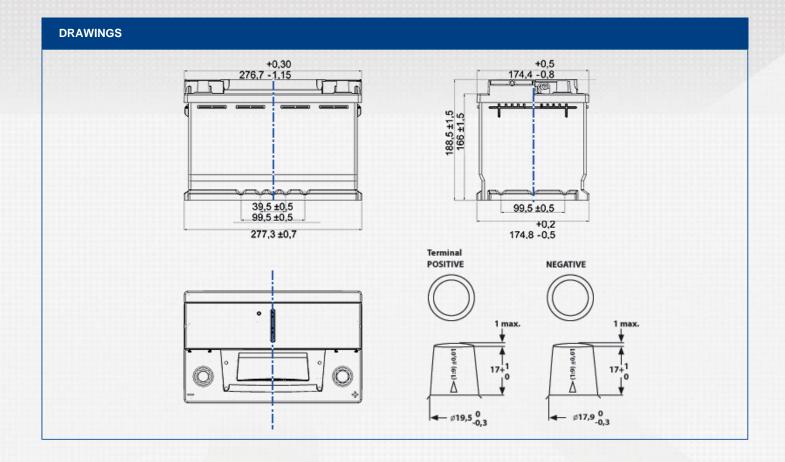

| TECHNICAL INFORMATION             |     |                     |        |  |
|-----------------------------------|-----|---------------------|--------|--|
| Voltage [V]:                      | 12  | Height [mm]:        | 190    |  |
| Battery Capacity [Ah]:            | 75  | Base Hold-down:     | B13    |  |
| Battery Capacity 5h [Ah]:         | 64  | Layout:             | 0      |  |
| Cold Cranking Amps (CCA), EN [A]: | 650 | Terminal Types:     | 1      |  |
| Marine Cranking Amps (SAE) @ 0°C: | 813 | Case Size:          | H6/L3  |  |
| Length [mm]:                      | 278 | Weight filled (kg): | 19,500 |  |
| Width [mm]:                       | 175 |                     |        |  |